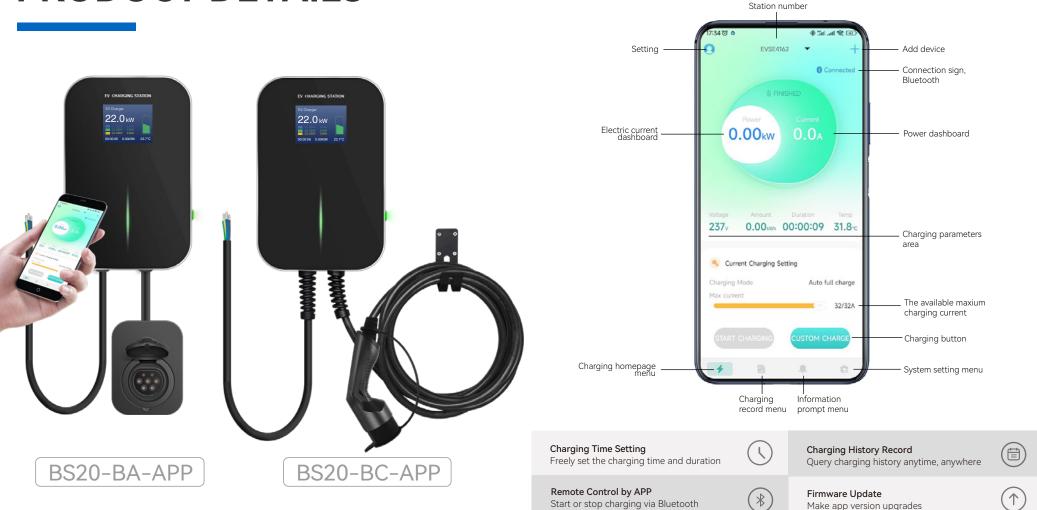

03

# **APP Version**

**Basic Version** 

**RFID Version** 

# 3.6kW / 7.2kW / 11kW /22kW

Wallbox



# **Product Overview**

It is an intelligent wall-mounted charging station, which can freely set the charging time and duration, remote control by APP, and can check your charging history documents anytime.

EV CHARGING STATION



Automatically fix the non-hardware faults during charging



#### Colorful LCD Display

Shows the charging status like charging time, voltage, power consumption etc.

## APP Control

**PRODUCT ADVANTAGES** 

The charging station can be easily controlled by phone, freely start or stop charging , set charging time and current.

# **PRODUCT DETAILS**



### Model BS20-APP

| Input & Output               |                              |  |  |  |
|------------------------------|------------------------------|--|--|--|
| Input voltage/Output voltage | AC 230V/400V                 |  |  |  |
| Input frequency              | 47~63Hz                      |  |  |  |
| Max. output power            | 7.6kW(1 Phase)/22kW(3 Phase) |  |  |  |
| Max. output current          | 32A                          |  |  |  |
| Charging interface type      | IEC 62196-2, SAE J1772       |  |  |  |

|                   | Mechnical          |
|-------------------|--------------------|
| Dimension (L/W/D) | 295/195/65mm       |
| Weight            | 6KG-8KG            |
|                   | Certificate        |
| Certificate       | CE, FCC, CSA, RoHS |
|