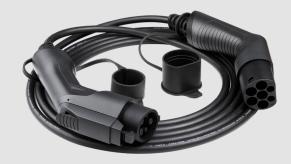

# I PRODUCT DETAILS

Type 1 cable (SAE J1772) Straight cable

Type 1 cable (SAE J1772) Coiled cable