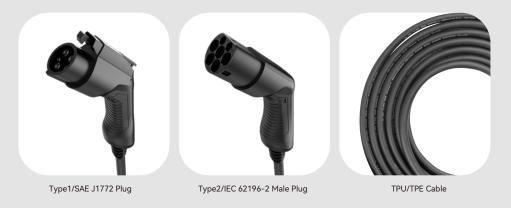

# I PRODUCT DETAILS

Type 1 cable (SAE J1772) Straight cable

Type 1 cable (SAE J1772) Coiled cable

### Mode 3 EV Charging Cable

| Input & Output            |                             | Certificate           |                   |
|---------------------------|-----------------------------|-----------------------|-------------------|
| Current                   | 16A/32A                     | Certificate           | CE、RoHS           |
| Voltage                   | AC 230V/400V                |                       |                   |
| Contact Pin               | Copper alloy, silver plated | Mechnical             |                   |
| Vibration Resistance      | Meet JDQ53.3 requirements   | Length                | 5M (standard)     |
| Charging Standard         | IEC 62196-2, SAE J1772      | Color                 | Black (standard)  |
|                           |                             | Cable / Cord / Wire   | Straight / Coiled |
|                           |                             | Plug Material         | ABS+PC Alloy      |
| Working environment       |                             | Cable Material        | TPE/TPU           |
| Protection Degree         | IP66                        | Weight                | 2.5KG~4KG         |
| Withstand Voltage         | 2000V                       |                       |                   |
| Working Temperature       | -25°C~55°C                  | Customization options |                   |
| Insulation Resistance     | >1000MΩ                     | Cable length          | 1                 |
| Terminal Temperature Rise | <50K                        | Cable color           | 1                 |
| Service Life              | >10000 times                | Plug color            | <b>4</b>          |
|                           |                             | Logo printing         | 4                 |