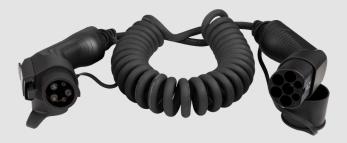

EV CHARGING CABLE

MEET SAE J1772 2017 (TYPE 1) NORTH AMERICAN STANDARD

Type 1 to Type 2

# I PRODUCT DETAILS

Type 1 cable (SAE J1772) Straight cable

Type 1 cable (SAE J1772) Coiled cable