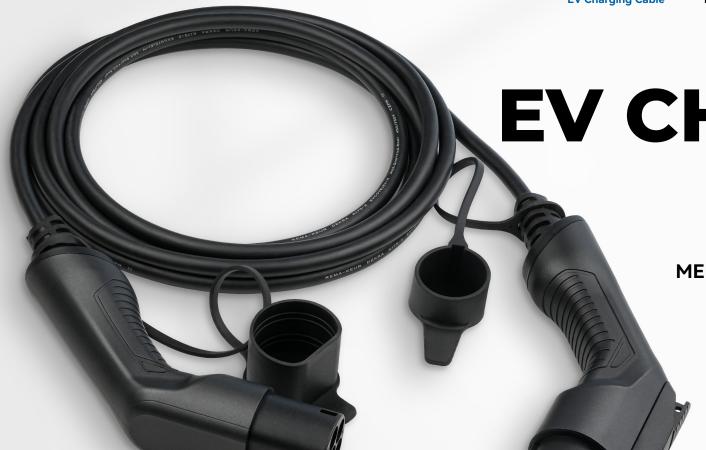

EV CHARGING CABLE

MEET SAE J1772 2017 (TYPE 1) NORTH AMERICAN STANDARD

Type 1 to Type 2

## **Product Overview**

EV charging cable is also called Mode 3 cable. Main fucntion is to connect EV charging station and electric vehicle. It can be classifified into Type 1 cable and type 2 cable.

**PRODUCT ADVANTAGES** 